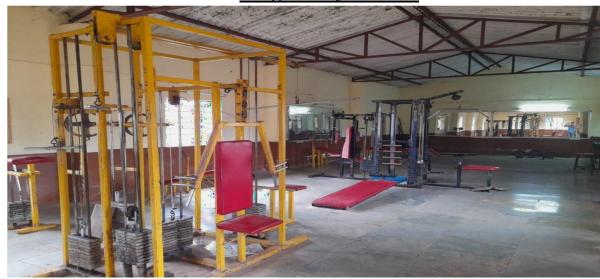

.1.2 Facilities for Cultural activities, Sports games (Indoor, Outdoor), gymnasium, Yoga Centre etc.

#### **INDEX**

4.1.1 The Institute has adequate infrastructure and physical facilities viz., classrooms, laboratories, ICT facilities, cultural activities, gymnasium, yoga center etc.

| S. No | Content                             | Page No. |
|-------|-------------------------------------|----------|
| 01    | Images of cultural activities       | 2-4      |
| 02    | Images of gymnasium and Yoga Centre | 5-8      |
| 03    | Images of sport facilities          | 9-11     |



## **Images of Cultural Activities**

## **Images of Aarohan**















# RAJENDRA MANE COLLEGE OF ENGINEERING AND TECHNOLOGY, AMBAV

### **Images of Gymnasium and Yoga Centre**

### **Images of Gymnasium**











#### **Images of Yoga Centre**











PRINCIPAL
Rajendra Mane College of Engineering
& Technology Ambav, Devrukh.
Tal. Sangameshwar Dist. Ratnagiri
Pin: 415804 (Maharashtra)



#### **IMAGES OF SPORT FACILITIES**

### THROW BALL GROUND



Ground Measurement (19x13m)
FOOTBALL PLAY GROUND



Measurement (130x106m)

#### BASKETBALL PLAY GROUND



Measurement (110x63 m)





**Specification (5 sets)** 



#### **CAROM ROOM**





m

PRINCIPAL
Rejendra Mane College of Engineering
& Technology Ambav, Devrukh.
Tal. Sangameshwar Dist. Ratnagiri
Pin : 415804 (Maharashtra)