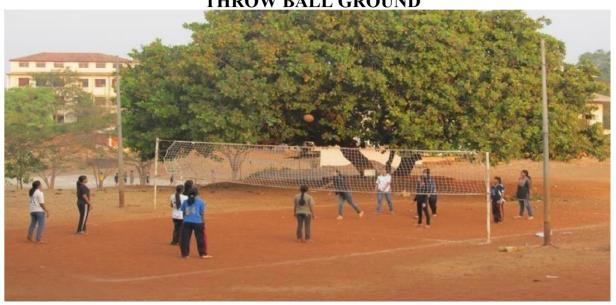

### THROW BALL GROUND

Ground Measurement (19x13m)
FOOTBALL PLAY GROUND

Measurement (130x106m)