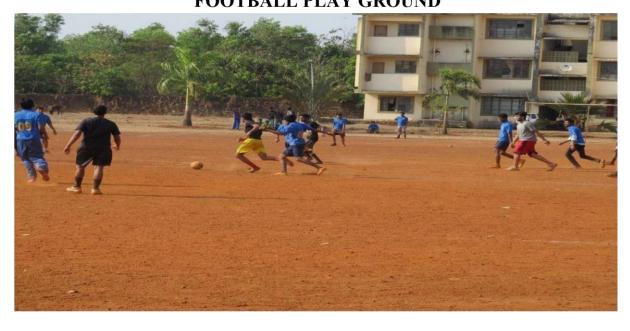

### THROW BALL GROUND

Ground Measurement (19x13m)
FOOTBALL PLAY GROUND

Measurement (130x106m)