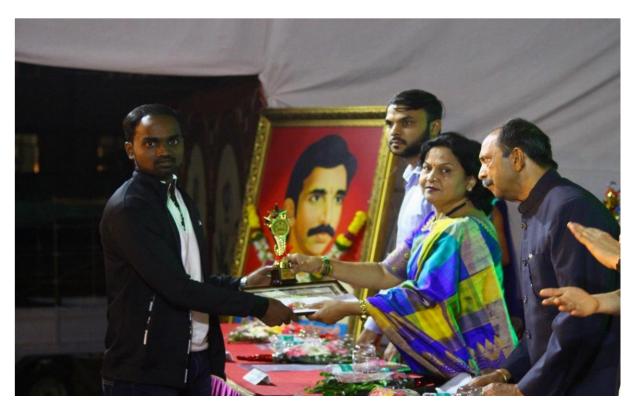

## RAJENDRA MANE COLLEGE OF ENGINEERING AND TECHNOLOGY, AMBAV



4.1.2 Facilities for Cultural activities, Sports games (Indoor, Outdoor), gymnasium, Yoga Centre etc.

#### **INDEX**

4.1.1 The Institute has adequate infrastructure and physical facilities viz., classrooms, laboratories, ICT facilities, cultural activities, gymnasium, yoga center etc.

| S. No | Content                             | Page No. |
|-------|-------------------------------------|----------|
| 01    | Images of cultural activities       | 2-4      |
| 02    | Images of gymnasium and Yoga Centre | 5-8      |
| 03    | Images of sport facilities          | 9-11     |



## **Images of Cultural Activities**

## **Images of Aarohan**















# RAJENDRA MANE COLLEGE OF ENGINEERING AND TECHNOLOGY, AMBAV

### **Images of Gymnasium and Yoga Centre**

### **Images of Gymnasium**











#### **Images of Yoga Centre**











PRINCIPAL
Rajendra Mane College of Engineering
& Technology Ambav, Devrukh.
Tal. Sangameshwar Dist. Ratnagiri
Pin: 415804 (Maharashtra)



#### **IMAGES OF SPORT FACILITIES**

### THROW BALL GROUND



Ground Measurement (19x13m)
FOOTBALL PLAY GROUND



Measurement (130x106m)

#### BASKETBALL PLAY GROUND



Measurement (110x63 m)





**Specification (5 sets)** 



#### **CAROM ROOM**





m

PRINCIPAL
Rejendra Mane College of Engineering
& Technology Ambav, Devrukh.
Tal. Sangameshwar Dist. Ratnagiri
Pin : 415804 (Maharashtra)