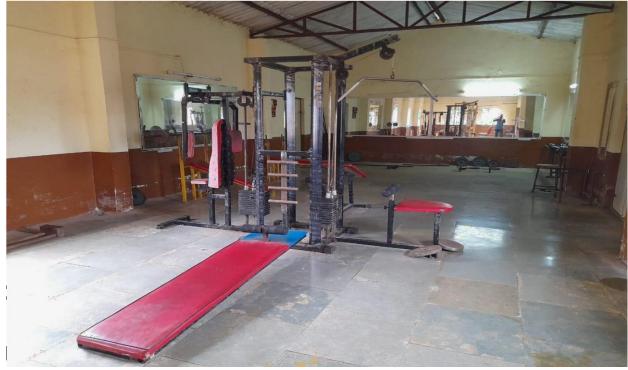

acilities for Cultural activities, Sports games (Indoor, Outdoor), gymnasium, Yoga Centre etc.

#### **INDEX**

4.1.1 The Institute has adequate infrastructure and physical facilities viz., classrooms, laboratories, ICT facilities, cultural activities, gymnasium, yoga center etc.

| S. No | Content                             | Page No. |
|-------|-------------------------------------|----------|
| 01    | Images of cultural activities       | 2-4      |
| 02    | Images of gymnasium and Yoga Centre | 5-8      |
| 03    | Images of sport facilities          | 9-11     |



## **Images of Cultural Activities**

## **Images of Aarohan**















# RAJENDRA MANE COLLEGE OF ENGINEERING AND TECHNOLOGY, AMBAV

### **Images of Gymnasium and Yoga Centre**

### **Images of Gymnasium**











#### **Images of Yoga Centre**











PRINCIPAL
Rajendra Mane College of Engineering
& Technology Ambav, Devrukh.
Tal. Sangameshwar Dist. Ratnagiri
Pin: 415804 (Maharashtra)



#### **IMAGES OF SPORT FACILITIES**

### THROW BALL GROUND



Ground Measurement (19x13m)
FOOTBALL PLAY GROUND



Measurement (130x106m)

#### BASKETBALL PLAY GROUND



Measurement (110x63 m)





**Specification (5 sets)** 



#### **CAROM ROOM**





m

PRINCIPAL
Rejendra Mane College of Engineering
& Technology Ambav, Devrukh.
Tal. Sangameshwar Dist. Ratnagiri
Pin : 415804 (Maharashtra)