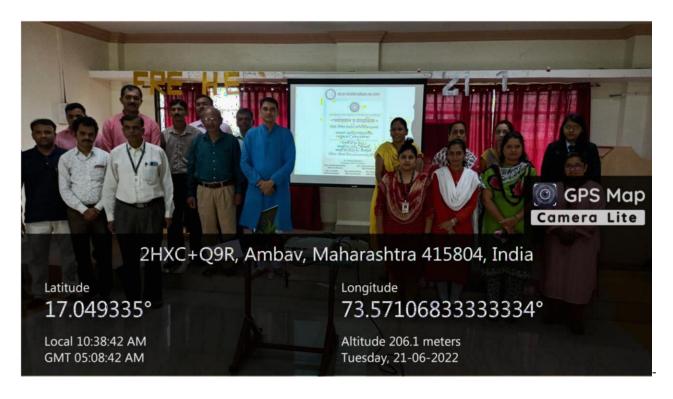

#### **Images of Yoga Centre**

PRINCIPAL
Rajendra Mane College of Engineering
& Technology Ambav, Devrukh.
Tal. Sangameshwar Dist. Ratnagiri
Pin: 415804 (Maharashtra)