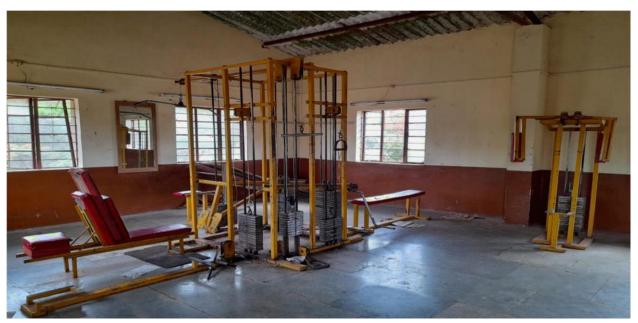

Facilities for Cultural activities, Sports games (Indoor, Outdoor), gymnasium, Yoga Centre etc.

#### **INDEX**

4.1.1 The Institute has adequate infrastructure and physical facilities viz., classrooms, laboratories, ICT facilities, cultural activities, gymnasium, yoga center etc.

| S. No | Content                             | Page No. |
|-------|-------------------------------------|----------|
| 01    | Images of cultural activities       | 2-4      |
| 02    | Images of gymnasium and Yoga Centre | 5-8      |
| 03    | Images of sport facilities          | 9-11     |



## **Images of Cultural Activities**

## **Images of Aarohan**















# RAJENDRA MANE COLLEGE OF ENGINEERING AND TECHNOLOGY, AMBAV

### **Images of Gymnasium and Yoga Centre**

### **Images of Gymnasium**











#### **Images of Yoga Centre**











PRINCIPAL
Rajendra Mane College of Engineering
& Technology Ambav, Devrukh.
Tal. Sangameshwar Dist. Ratnagiri
Pin: 415804 (Maharashtra)



#### **IMAGES OF SPORT FACILITIES**

### THROW BALL GROUND



Ground Measurement (19x13m)
FOOTBALL PLAY GROUND



Measurement (130x106m)

#### BASKETBALL PLAY GROUND



Measurement (110x63 m)





**Specification (5 sets)** 



#### **CAROM ROOM**





m

PRINCIPAL
Rejendra Mane College of Engineering
& Technology Ambav, Devrukh.
Tal. Sangameshwar Dist. Ratnagiri
Pin : 415804 (Maharashtra)